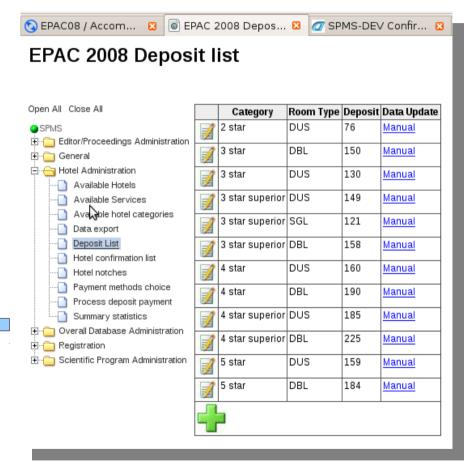

#### **Deposit list**

 Define for each hotel categories and for each services the deposit due