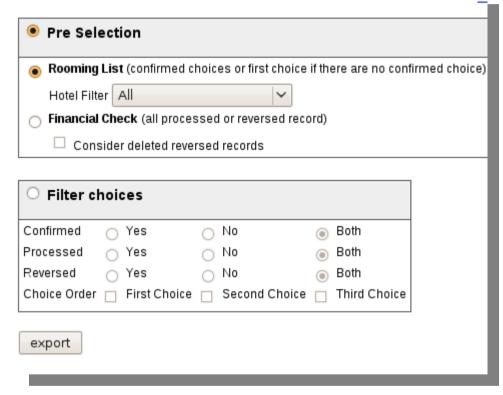

**Data Export:** csv file to use for:

#### **Rooming List**

the file will be used as a summary list of booked rooms.

#### **Financial Check**

the file will be managed by the accounting department, it contains all payments fields

It is possible to export partial data, according to a selected filter