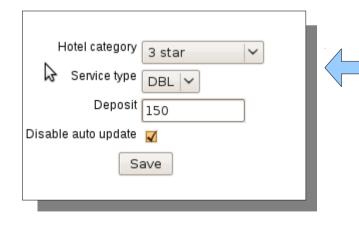

#### **Deposit list**

 Define for each hotel categories and for each services the deposit due