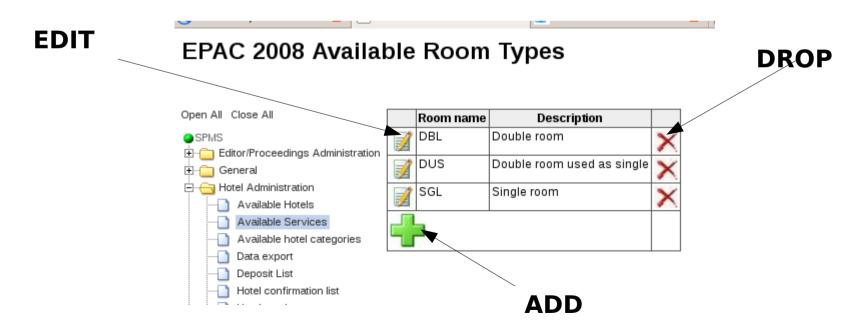

#### **Available service**

- Add, edit and delete the available services that the hotels can offer (single room, double room, ...)
- A room can be related to more than one services