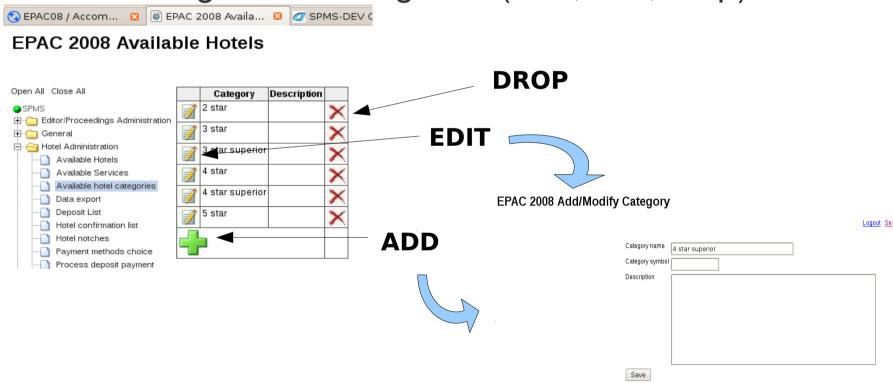

a specified period (the rooms are grouped by the hotel category and room service, then for deposit due);
- the accommodation manager to manage room allotting, to process deposit payments, to create vouchers;
- Data export for financial checks or rooming lists for hotel summaries
- Statistical reports

The accommodation manager menu features:

- Available Hotels
- Available Services
- Available hotel categories
- Data Export
- Deposit List
- Hotel confirmation list
- Hotel notches
- Payments methods choice
- Summary statistics



#### **Available service**

- Add, edit and delete the available services that the hotels can offer (single room, double room, ...)
- A room can be related to more than one services



#### Available hotel categories

To manage hotel categories (Add, edit, drop)



#### **Deposit list**

 Define for each hotel categories and for each services the deposit due





#### Payments methods choice

 Set-up which type of payment (specified in registration module) it is possible to use in deposit payment



#### **Available Hotels**

Add, edit, drop Hotel: name, description, category, web

site, ... Hotel name Best Western City Hotel Select hotel 4 star category Hotel director **Hotel Name** Category Phone Numb. National id Best Western City Hotel 4 star 0039 010 584707 Number Address Via San Sebastiano Best Western Metropoli |3 star superior | 0039 010 246888 Add. Number 6 Town Genoa Grand Hotel Savoia 0039 010 261641 Province GE Country Italy VAT id number Phone 0039 010 584707 Fax 0039 010 586301 E-mail mauro.marenco@bestwestern.it Website www.bwcityhot