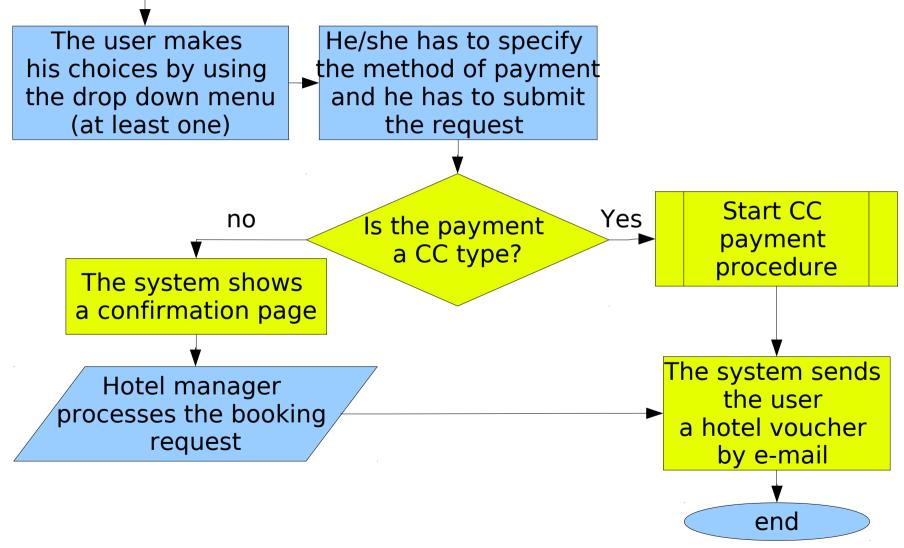

# SPMS ACCOMMODATION MODULE – Final user side

One room booked for each work session

 The user doesn't communicate directly with the hotel but he sends the request to the accommodation Manager

# SPMS ACCOMMODATION MODULE – Final user side