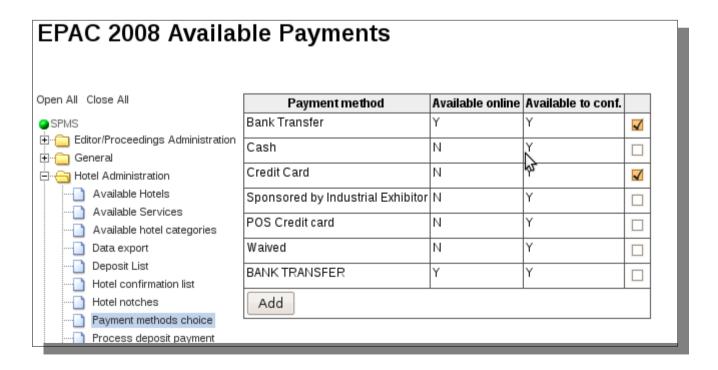

#### Payments methods choice

 Set-up which type of payment (specified in registration module) it is possible to use in deposit payment