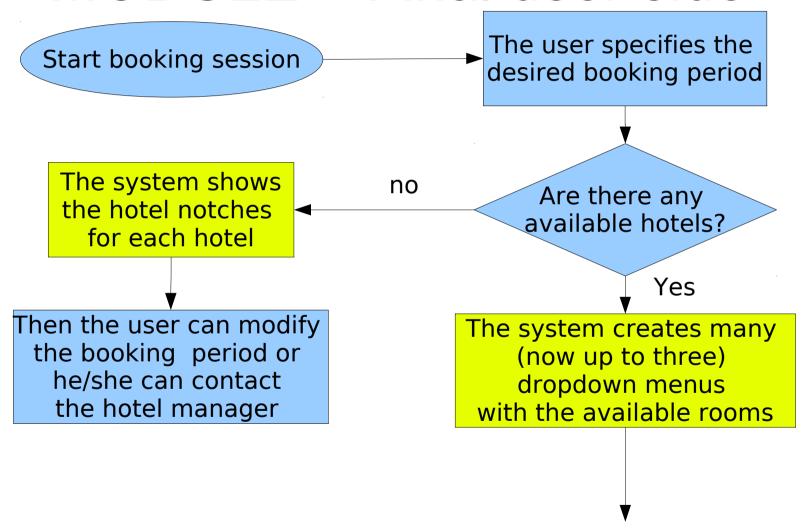

# SPMS ACCOMMODATION MODULE – Final user side

One room booked for each work session

 The user doesn't communicate directly with the hotel but he sends the request to the accommodation Manager

## SPMS ACCOMMODATION MODULE – The choices

- The system suggests and assigns the rooms that best fit the needs (minimum number of free nights)
- A room is consider booked for a specific period if there is a confirmed reservation or if there is a first choice by someone
- Only the hotel manager can reverse or modify a user booking choices (periods, rooms, ...)
- The number of possible choices is now three to be parametrized