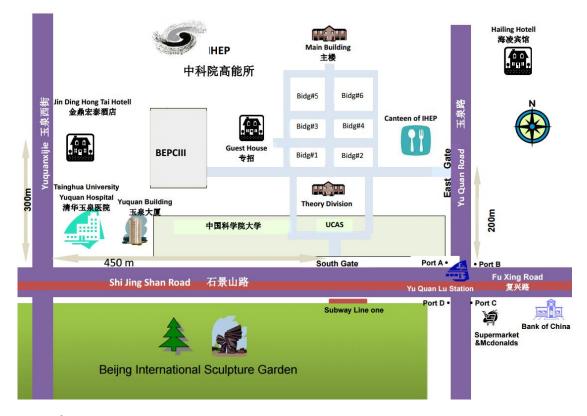

The Team Meeting will take place in IHEP from Monday to Thursday

IHEP has several large auditoria and medium meeting rooms for different kinds of meetings, workshop, and seminars. We can provide the TM enough meeting rooms for parallel sessions in our main building. An auditorium could also be chosen if necessary. The site of the IHEP locates

16 km far from downtown Beijing, with a direct metro to the center of Beijing and can go to anywhere of pan-Beijing area by public traffic.