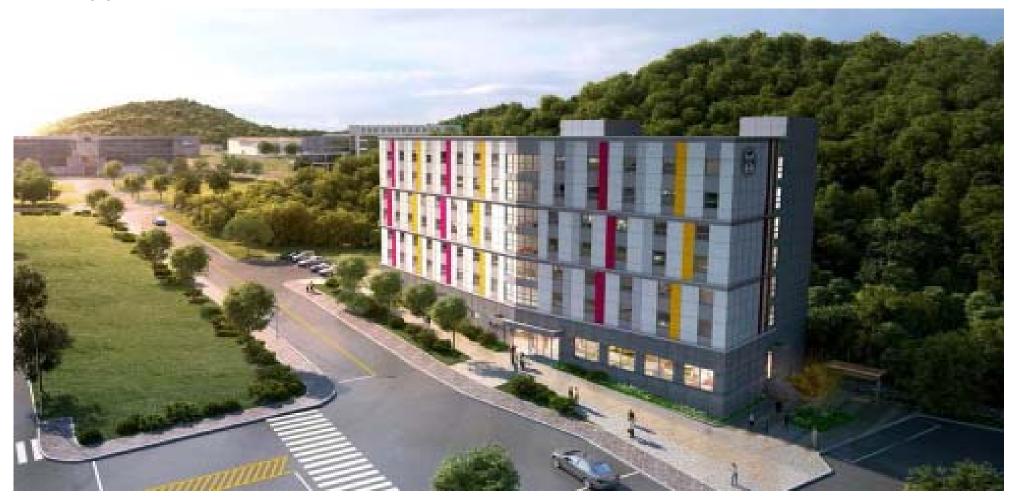

## Proposed TM2017 Venue

- PAL Science Hall (Total Area 4,985m<sup>2</sup>, 5 stories)
- Exhibition, Meeting rooms for information exchange, Auditorium, Cafeteria.

PAL Science hall is completed last year and equipped with nice AV facilities, Auditorium, Meeting rooms.