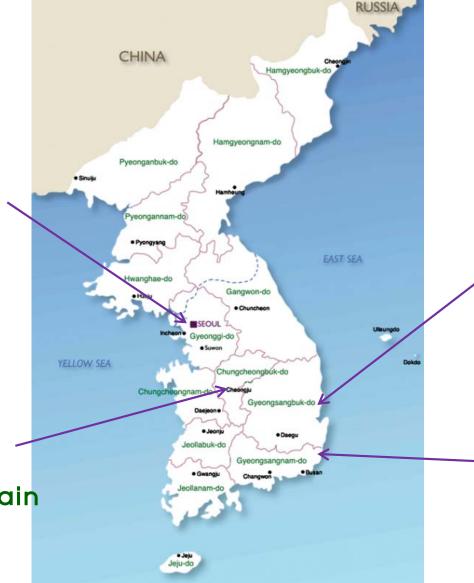

#### Location inside Korea

Seoul Direct connection from most major cities

> Daejeon FEL15 50 min by fast Train from Seoul

Pohang 50 min by plane from Seoul 2h30min by fast train 2 hours from Busan airport (Limousine) **Busan IPAC16** 2<sup>nd</sup> biggest city in Korea Many direct connections from major cities

#### **Domestic Accessibility**

- Seoul ⇔ Pohang (Nearby city)
  - Train by KTX (High Speed Train) : 2h30m
- Flight (Gimpo Airport Seoul ↔ Pohang) : 50 min, 2times/day
- -Busan Airport ↔ Pohang : Limousine bus 90min, 12\$/each way