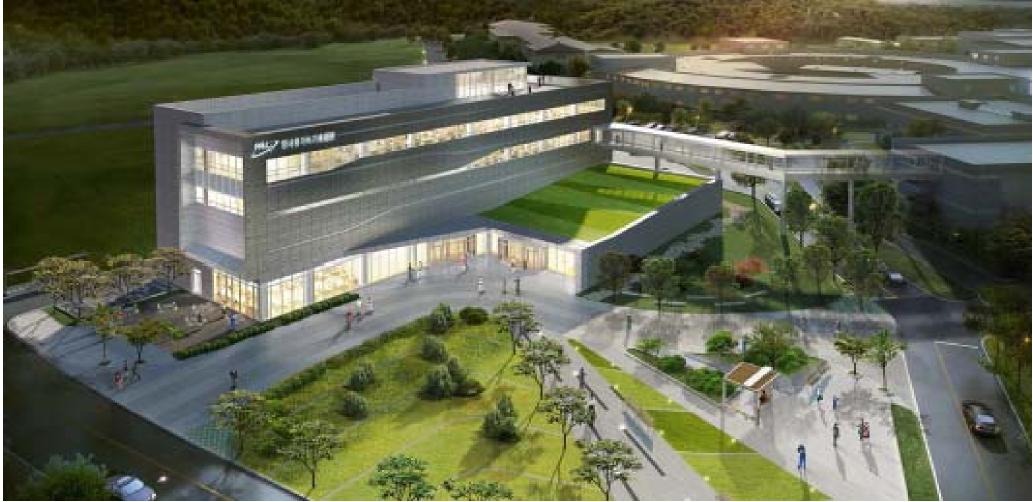

## Proposed TM2017 Venue

- PAL Science Hall (Total Area 4,985m<sup>2</sup>, 5 stories)
- Exhibition, Meeting rooms for information exchange, Auditorium, Cafeteria.

PAL Science hall is completed last year and equipped with nice AV facilities, Auditorium, Meeting rooms.