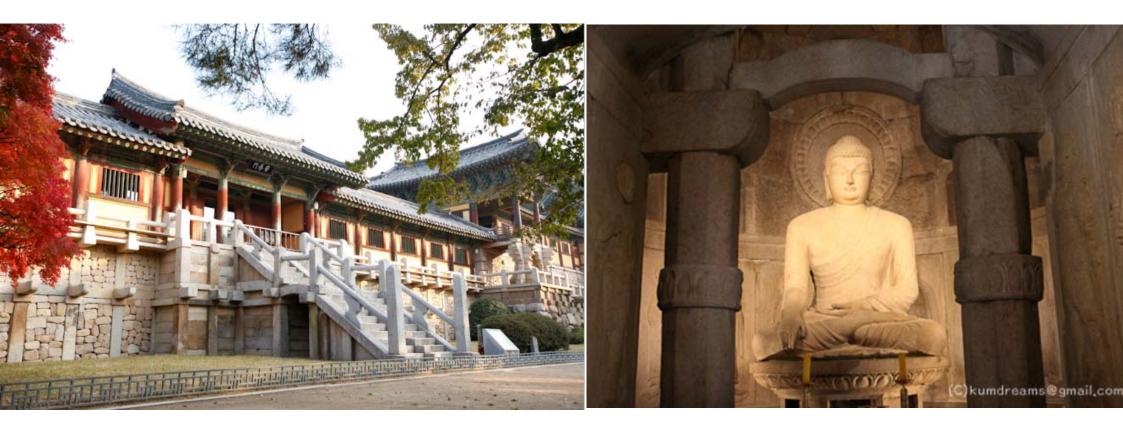

# **Nearby Attractions**

- GyeongJu city which is 30 km away from the venue was capital of Korea for 1000 years starting from BC200.
- It is known as a museum without roofs.
- It has 3 UNESCO world cultural heritage!

#### Bulguksa (佛國寺) temple

SukgulAm (石窟庵) grotto