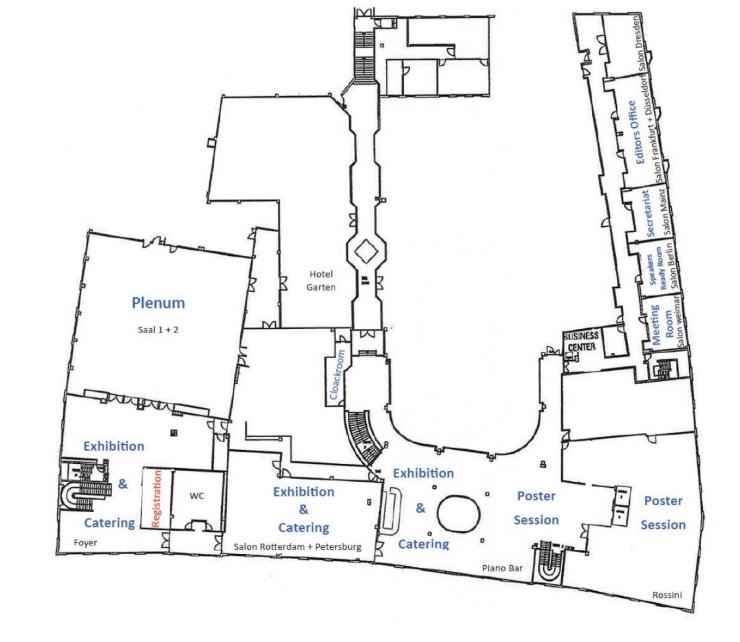

### The VENUE

The Hilton Hotel is located in the heart of Dresden old city center Conference room for 400 people Exhibition connected with catering space Poster session area Mo-Thu Editors office with windows Conference secretariat

Speakers ready room Meeting room