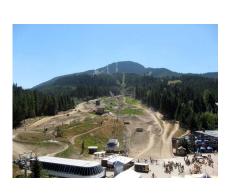

## What to Expect at Whistler in June:

- The ski runs are transformed into mountain biking terrain:
- Wildlife starts to perk up from their winter sleeps;

• Zipline, fishing, rafting, ATV or off-road vehicle adventures, just to name a few activities.